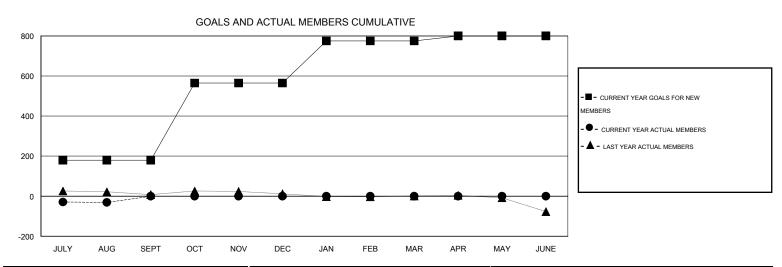

## GMT: Gary Wong LOCATION HAWAII GMT CA 1

| OWIT.         | · • · · · a      |                     | 200/111                    | <b>011</b>                     |               |                    |                                  |                              | OMIT OF C                   |
|---------------|------------------|---------------------|----------------------------|--------------------------------|---------------|--------------------|----------------------------------|------------------------------|-----------------------------|
|               |                  | Clubs               |                            | Members  RESULTS FOR 2014-2015 |               |                    |                                  |                              |                             |
|               | RESU             | LTS FOR 2014-2015   |                            |                                |               |                    |                                  |                              |                             |
| QUARTER       | NEW CLUB<br>GOAL | ACTUAL NEW<br>CLUBS | ACTUAL<br>DROPPED<br>CLUBS | ACTUAL NET<br>GAIN/<br>LOSS    | QUARTER       | NEW MEMBER<br>GOAL | ACTUAL TOTAL<br>MEMBERS<br>ADDED | ACTUAL<br>DROPPED<br>MEMBERS | ACTUAL NET<br>GAIN/<br>LOSS |
| JULY/AUG/SEPT | 1                | 0                   | 3                          | -3                             | JULY/AUG/SEPT | 180                | 60                               | 91                           | -31                         |
| OCT/NOV/DEC   | 0                | 0                   | 0                          | 0                              | OCT/NOV/DEC   | 385                | 0                                | 0                            | 0                           |
| JAN/FEB/MAR   | 0                | 0                   | 0                          | 0                              | JAN/FEB/MAR   | 210                | 0                                | 0                            | 0                           |
| APR/MAY/JUNE  | 0                | 0                   | 0                          | 0                              | APR/MAY/JUNE  | 25                 | 0                                | 0                            | 0                           |